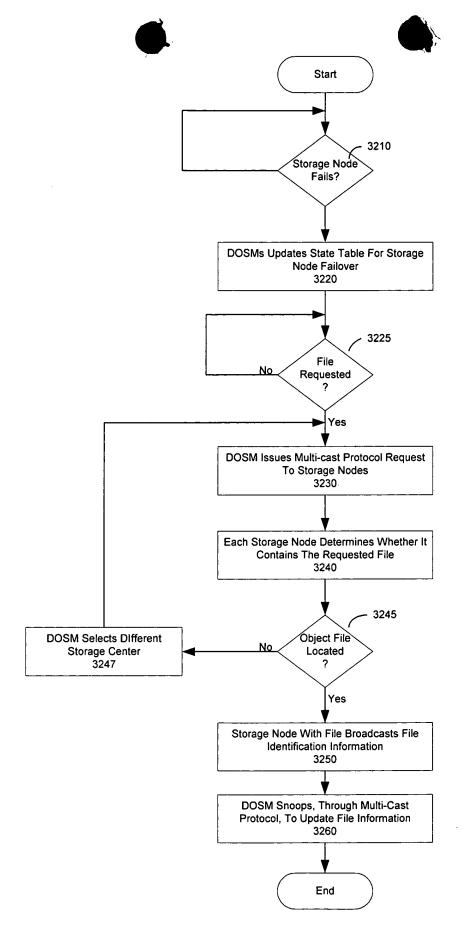

| 251       | 3           |
|      | [Reserved] | 251              | 166       | 3           |

## File Table

| Customer Id | File Handle | Folder Id | Folder Parent Id | Metadata   | 1220 |
|-------------|-------------|-----------|------------------|------------|------|
| 3           | 52.MD5      | 100       | 2                | [Reserved] | J    |
| 3           | 55.MD5      | 100       | 2                | [Reserved] | ]    |
| 3           | 99.MD5      | 166       | 251              | [Reserved] |      |
| 3           | 67.MD5      | 166       | 251              | [Reserved] |      |

Figure 12



Figure 13B

Ξ

ū ŢŲ.



Figure 15



Figure 16





Figure 18



Figure 19

.

Figure 20

End



Figure 21b

Figure 22

Figure 23





Figure 25





Figure 27



Figure 28



Figure 30



Figure 31